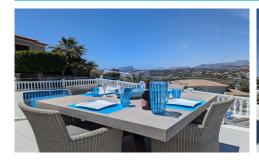

## Villa in Moraira

€1,095,000

This lovely villa is located in the Arnella area of Moraira and offers panoramic views from the Penon de Ifach and the sea, across the Sierra Bernia mountain range and all the way to the Montgo mountain in Javea. The villa is distributed over two floors and situated on an inclining plot in a quiet residential cul-de-sac. At the bottom of the plot there is a large garage and an electric vehicle gate which leads you onto the driveway which takes you to the top of the plot where you an park outside the front door. There is also a pedestrian gate with videocom which gives you access to a...(Ask for More Details!)