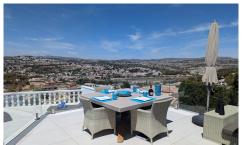

## Villa in Moraira

€1,095,000

This lovely villa is located in the Arnella area of Moraira and offers panoramic views from the Penon de Ifach and the sea, across the Sierra Bernia mountain range and all the way to the Montgo mountain in Javea. The villa is distributed over two floors and situated on an inclining plot in a quiet residential cul-de-sac. At the bottom of the plot there is a large garage and an electric vehicle gate which leads you onto the driveway which takes you to the top of the plot where you an park outside the front door. There is also a pedestrian gate with videocom which gives you access to a...(Ask for More Details!)