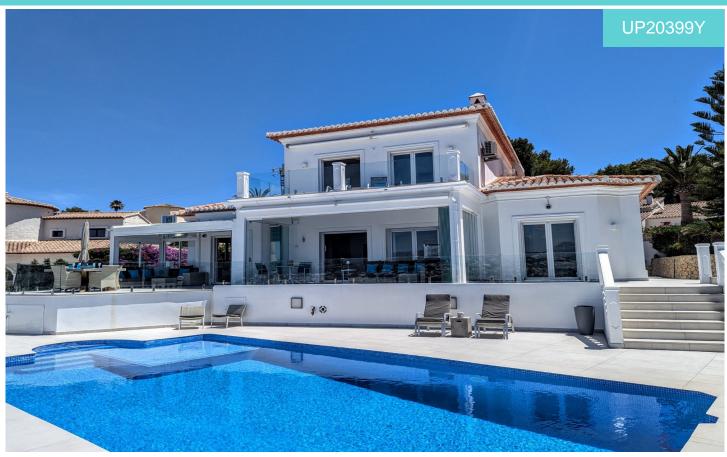

## Villa in Moraira

€1,095,000

This lovely villa is located in the Arnella area of Moraira and offers panoramic views from the Penon de Ifach and the sea, across the Sierra Bernia mountain range and all the way to the Montgo mountain in Javea. The villa is distributed over two floors and situated on an inclining plot in a quiet residential cul-de-sac. At the bottom of the plot there is a large garage and an electric vehicle gate which leads you onto the driveway which takes you to the top of the plot where you an park outside the front door. There is also a pedestrian gate with videocom which gives you access to a...(Ask for More Details!)