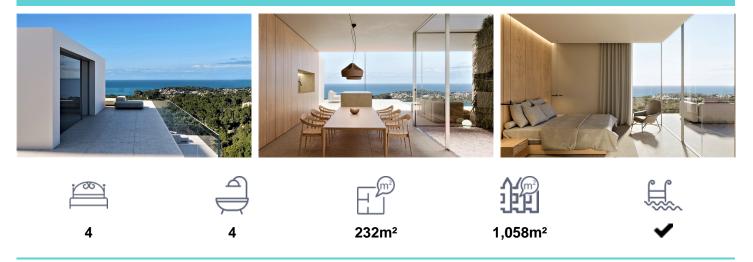

## €2,200,000

This special villa will be south east facing and offer wonderful sea views from Moraira to the Penon de Ifach in Calpe. The architect has designed the villa to make the best use of the space available on the plot. The villa will be distributed over four levels, all with sea views, which will be connected by a lift and an internal staircase. - The parking level is at street level with external staircase down to the entrance level of the villa, a second lift could be installed here. - The access level is sited next to a large flat terrace and includes both lift and staircase- The top floor...(Ask for More Details!)