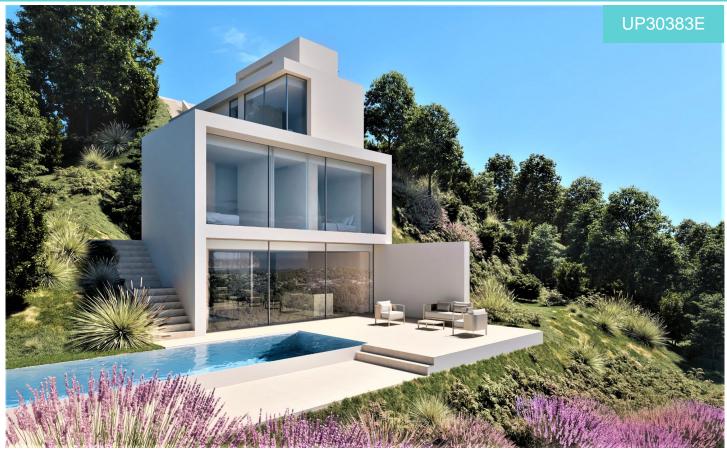

## €2,200,000

This special villa will be south east facing and offer wonderful sea views from Moraira to the Penon de Ifach in Calpe. The architect has designed the villa to make the best use of the space available on the plot. The villa will be distributed over four levels, all with sea views, which will be connected by a lift and an internal staircase. - The parking level is at street level with external staircase down to the entrance level of the villa, a second lift could be installed here. - The access level is sited next to a large flat terrace and includes both lift and staircase- The top floor...(Ask for More Details!)