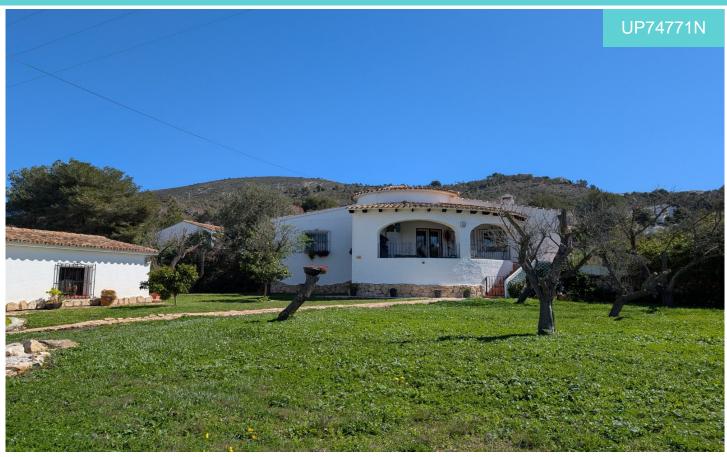

## Villa in Benitachell

€450,000

1,640m²

2

1

168m<sup>2</sup> 1

This beautiful traditional villa gets sun all day and is nestled in a peaceful cul-de-sac near Moraira. It's a quick walk to shops and restaurants. The villa is on a large, South Facing flat plot that can't be expanded, offering pretty views of the valley, mountains, and a hint of the sea. There's a small driveway with plenty of parking, leading to a single garage with storage. A short path from the garage takes you to the villa's entrance with nine stairs up to the pool area. The main living space is a big, bright room with a cozy fireplace and a window showing the pool. Next to it...(Ask for More Details!)