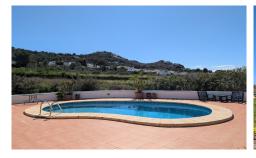

## Villa in Benitachell

€450,000

1,640m²

2

1

168m<sup>2</sup> 1

This beautiful traditional villa gets sun all day and is nestled in a peaceful cul-de-sac near Moraira. It's a quick walk to shops and restaurants. The villa is on a large, South Facing flat plot that can't be expanded, offering pretty views of the valley, mountains, and a hint of the sea. There's a small driveway with plenty of parking, leading to a single garage with storage. A short path from the garage takes you to the villa's entrance with nine stairs up to the pool area. The main living space is a big, bright room with a cozy fireplace and a window showing the pool. Next to it...(Ask for More Details!)