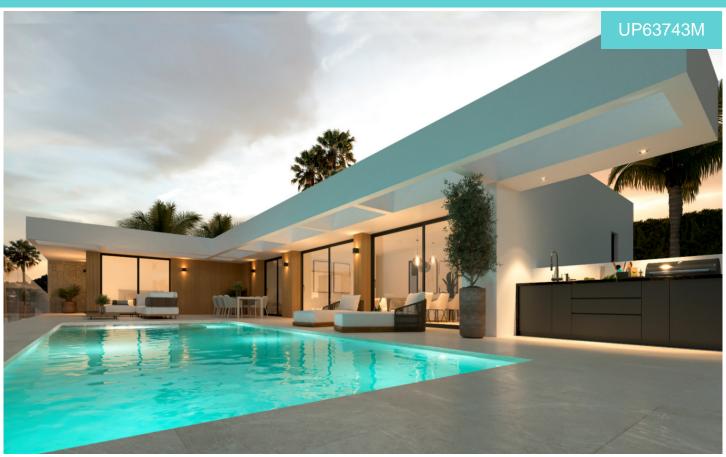

## Villa in Calpe

€887,000

1,000m<sup>2</sup>

N/A

This lovely villa is located in the peaceful Empedrola II area, just a short 4-minute drive from the center of Calpe, where you can find all the local conveniences and attractions. The villa boasts a great south-facing position with stunning views of the iconic PeÑon de Ifach. It's designed to provide a serene and relaxing environment for its future inhabitants. The villa features: - A single-story layout for easy living. - Three spacious double bedrooms with en-suite bathrooms. - A large, bright living and dining area. - A modern open-plan kitchen. - Access to the garden through large windows. - An outdoor area with a pool, two delightful porches,...(Ask for More Details!)