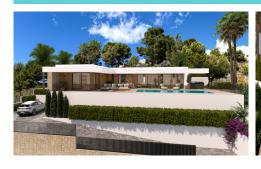

## Villa in Calpe

€887,000

1,000m<sup>2</sup>

N/A

This lovely villa is located in the peaceful Empedrola II area, just a short 4-minute drive from the center of Calpe, where you can find all the local conveniences and attractions. The villa boasts a great south-facing position with stunning views of the iconic PeÑon de Ifach. It's designed to provide a serene and relaxing environment for its future inhabitants. The villa features: - A single-story layout for easy living. - Three spacious double bedrooms with en-suite bathrooms. - A large, bright living and dining area. - A modern open-plan kitchen. - Access to the garden through large windows. - An outdoor area with a pool, two delightful porches,...(Ask for More Details!)